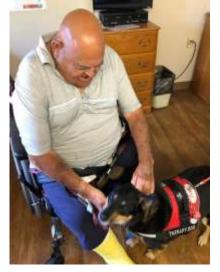

# Jake the Therapy Dog Brings Smiles

Therapy dog visits—top left, Dale Maatsch; top right, Wayne Stewart; bottom left, Eugene Musil; bottom right, Dorothy Stewart.