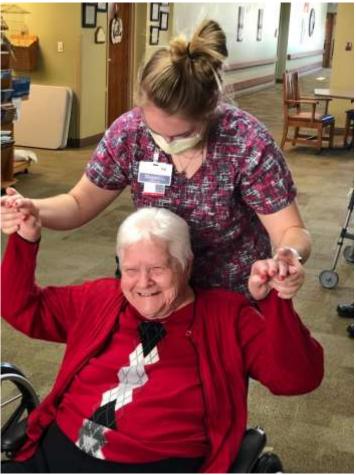

## **Enjoying Music and Dancing**

Music to our ears — staff members dance with, top left, Lillian Adams; top right, Helen Riddle; and bottom right, Jody Brantley. Bottom left, Dorothy Reid enjoys the music.