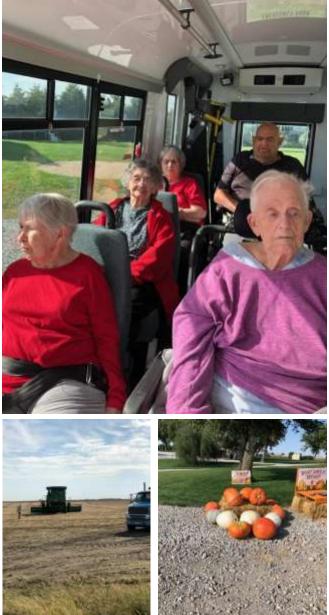

Warm regards

GARDENSIDE ACTIVITIES

Bus riders—left side, front to back: Vivian Belding, Dorothy Reid, Donna Starr. **Right** side, front to back: Bertha Friesen, Eugene Musil.

## Tailgates remain popular

**Tailgating**—Left, Lela Bauer, Beverly Leseberg, Joan McKenzie. Right, Mick Melander.