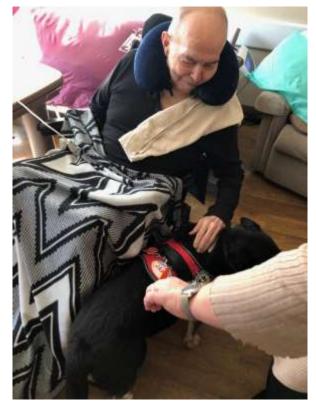

# Jake the Therapy Dog Brings Smiles

Therapy dog visits—top left, Dale Maatsch; top right, Wayne Stewart; bottom left, Eugene Musil; bottom right, Dorothy Stewart.