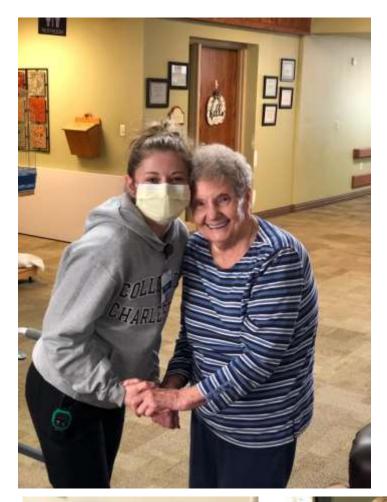

## **Enjoying Music and Dancing**

Music to our ears — staff members dance with, top left, Lillian Adams; top right, Helen Riddle; and bottom right, Jody Brantley. Bottom left, Dorothy Reid enjoys the music.