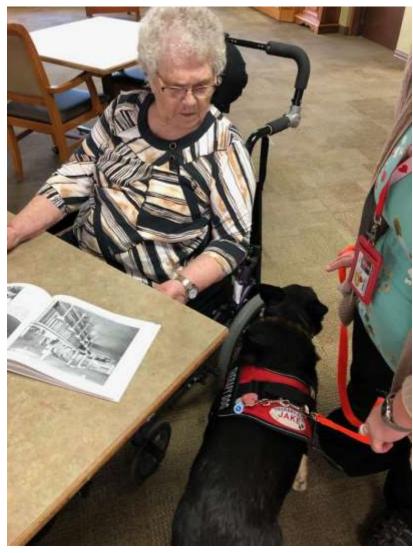

# Jake the Therapy Dog Brings Smiles

Therapy dog visits—top left, Dale Maatsch; top right, Wayne Stewart; bottom left, Eugene Musil; bottom right, Dorothy Stewart.