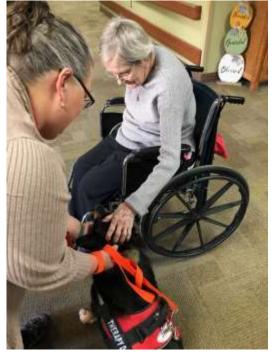

# Jake the Therapy Dog Brings Smiles

Therapy dog visits—top left, Dale Maatsch; top right, Wayne Stewart; bottom left, Eugene Musil; bottom right, Dorothy Stewart.