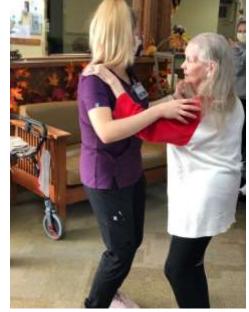

## **Enjoying Music and Dancing**

Music to our ears — staff members dance with, top left, Lillian Adams; top right, Helen Riddle; and bottom right, Jody Brantley. Bottom left, Dorothy Reid enjoys the music.