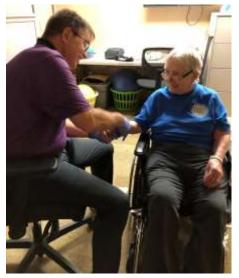

Top left, Billie Eisenhauer does Melody York's nails. Bottom left, Carol Barber works on flower pots. Bottom right, Beverly Leseberg and Dorothy Reid work on flower pots, with Savannah assisting. Above, Wayne gives a hand massage to Vivian Belding.