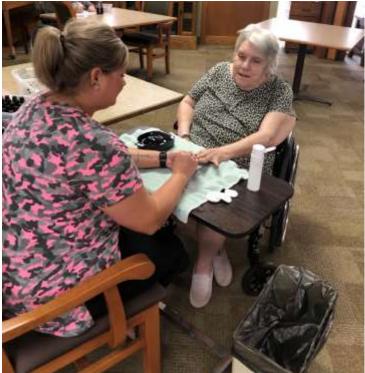

Bobby Gadaury performed during Nursing Home Week, bringing his talent to Gardenside. The Houston Solution also graced Gardenside with their twist on yesterday's country and rock and roll hits.

Billie Eisenhauer, Gardenside hair stylist, has begun doing nails for our ladies. Thank you, Billie!

Top left, Billie Eisenhauer does Melody York's nails. Bottom left, Carol Barber works on flower pots. Bottom right, Beverly Leseberg and Dorothy Reid work on flower pots, with Savannah assisting. Above, Wayne gives a hand massage to Vivian Belding.