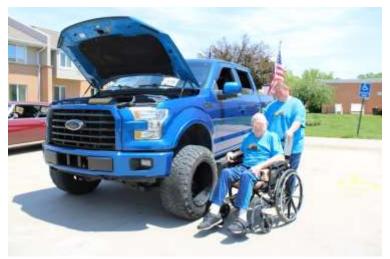

"We were pleased with the turnout of both participants and people coming to see the show," Franzen said.

Top left, the Weers family checks out their pickup. Top right, staff and residents are on the move looking at vehicles. Bottom left, Dale Maatsch is accompanied by family and friends. Bottom right, Wayne Stewart prepares to place his vote.