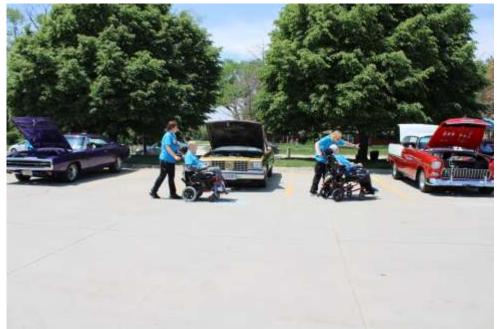

# Car Show was final event of Nursing Home Week

Top left—staff assist residents in seeing the car show. Top right, Virgil Wasserman gave a trophy to Residents' Choice winner Daryl Stamey.

Middle left, Dick Bugby checks out a pickup on display. Middle right, Willard Endorf checks out vehicles to find his favorite. Bottom, Beverly Leseberg prepares to mark a favorite on her judging sheet.