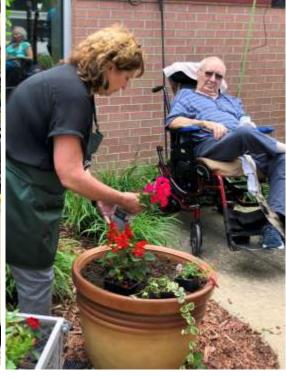

## Variety of activities for Nursing Home Week

Top, from left,
Marge Veatch, Bev
Leseberg and
Dorothy Reed
decorate flower
pots.

Bottom, from left, Joan McKenzie and Judy Dugan pot flowers.

Check out our website — JCHealthandLife.org Like us on Facebook— @jchealthandlife Follow us on Twitter— @jchealthandlife