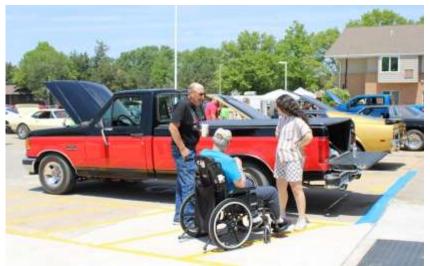

"We were pleased with the turnout of both participants and people coming to see the show," Franzen said.

Top left, the Weers family checks out their pickup. Top right, staff and residents are on the move looking at vehicles. Bottom left, Dale Maatsch is accompanied by family and friends. Bottom right, Wayne Stewart prepares to place his vote.