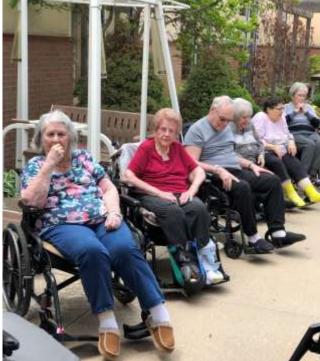

# Car Show was final event of Nursing Home Week

Top left—staff assist residents in seeing the car show. Top right, Virgil Wasserman gave a trophy to Residents' Choice winner Daryl Stamey.

Middle left, Dick Bugby checks out a pickup on display. Middle right, Willard Endorf checks out vehicles to find his favorite. Bottom, Beverly Leseberg prepares to mark a favorite on her judging sheet.