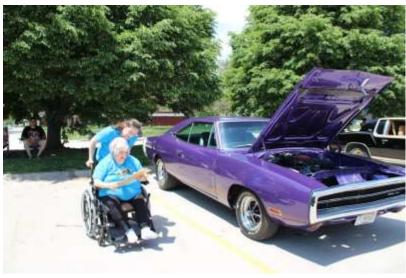

# Car Show was final event of Nursing Home Week

Top left—staff assist residents in seeing the car show. Top right, Virgil Wasserman gave a trophy to Residents' Choice winner Daryl Stamey.

Middle left, Dick Bugby checks out a pickup on display. Middle right, Willard Endorf checks out vehicles to find his favorite. Bottom, Beverly Leseberg prepares to mark a favorite on her judging sheet.