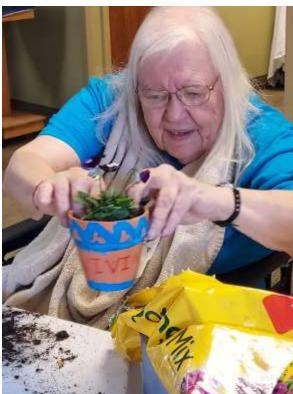

## Variety of activities for Nursing Home Week

Top, from left,
Marge Veatch, Bev
Leseberg and
Dorothy Reed
decorate flower
pots.

Bottom, from left, Joan McKenzie and Judy Dugan pot flowers.

Check out our website — JCHealthandLife.org Like us on Facebook— @jchealthandlife Follow us on Twitter— @jchealthandlife