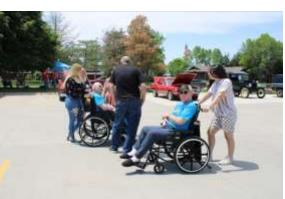

# Car Show was final event of Nursing Home Week

Top left—staff assist residents in seeing the car show. Top right, Virgil Wasserman gave a trophy to Residents' Choice winner Daryl Stamey.

Middle left, Dick Bugby checks out a pickup on display. Middle right, Willard Endorf checks out vehicles to find his favorite. Bottom, Beverly Leseberg prepares to mark a favorite on her judging sheet.