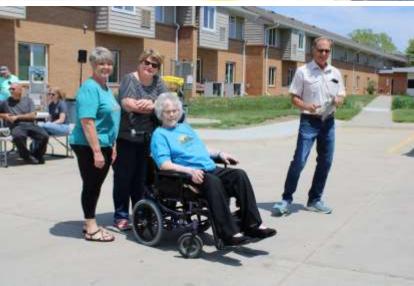

Greg and Jeff Bakewell pose with their mom, Jane Bakewell, in front of Jeff's 1973 Ford Mustang, which was one of the Top 10 winners at the show.

The show raised more than \$2,000, which will be split between Heritage and Gardenside. At both facilities, the proceeds will be used to directly benefit residents. At Gardenside, the proceeds will be used for Christmas gifts for residents.