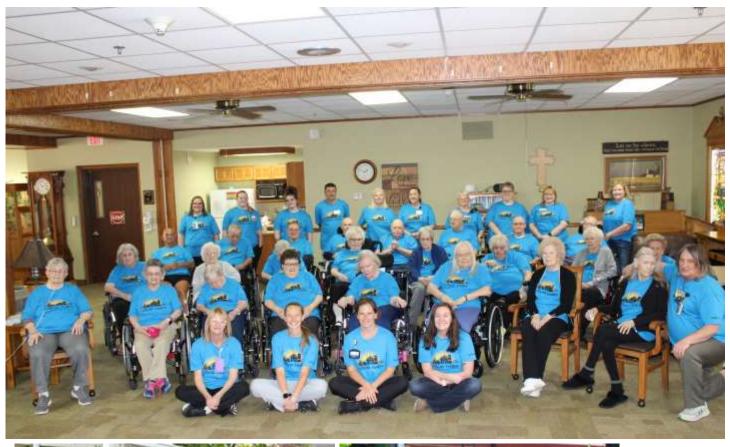

the

Top, residents and staff pose for a group photo with their Cultivate Kindness shirts. Bottom left, Donna Starr, Jane Bakewell, Bob Weers Beverly Leseberg, and Marge Veatch watch planting. Bottom right, Laura DeBoer plants and Willard Endorf observes.