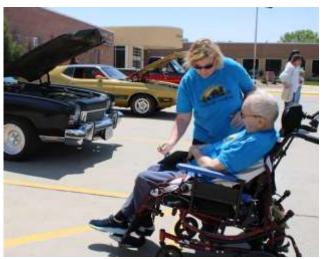

# Car Show was final event of Nursing Home Week

Top left—staff assist residents in seeing the car show. Top right, Virgil Wasserman gave a trophy to Residents' Choice winner Daryl Stamey.

Middle left, Dick Bugby checks out a pickup on display. Middle right, Willard Endorf checks out vehicles to find his favorite. Bottom, Beverly Leseberg prepares to mark a favorite on her judging sheet.