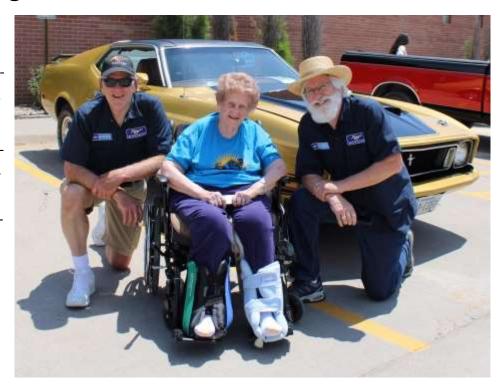

Greg and Jeff Bakewell pose with their mom, Jane Bakewell, in front of Jeff's 1973 Ford Mustang, which was one of the Top 10 winners at the show.

The show raised more than \$2,000, which will be split between Heritage and Gardenside. At both facilities, the proceeds will be used to directly benefit residents. At Gardenside, the proceeds will be used for Christmas gifts for residents.