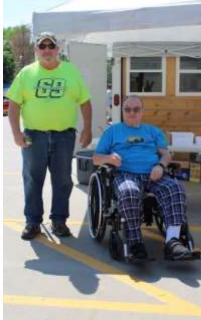

# Car Show was final event of Nursing Home Week

Top left—staff assist residents in seeing the car show. Top right, Virgil Wasserman gave a trophy to Residents' Choice winner Daryl Stamey.

Middle left, Dick Bugby checks out a pickup on display. Middle right, Willard Endorf checks out vehicles to find his favorite. Bottom, Beverly Leseberg prepares to mark a favorite on her judging sheet.