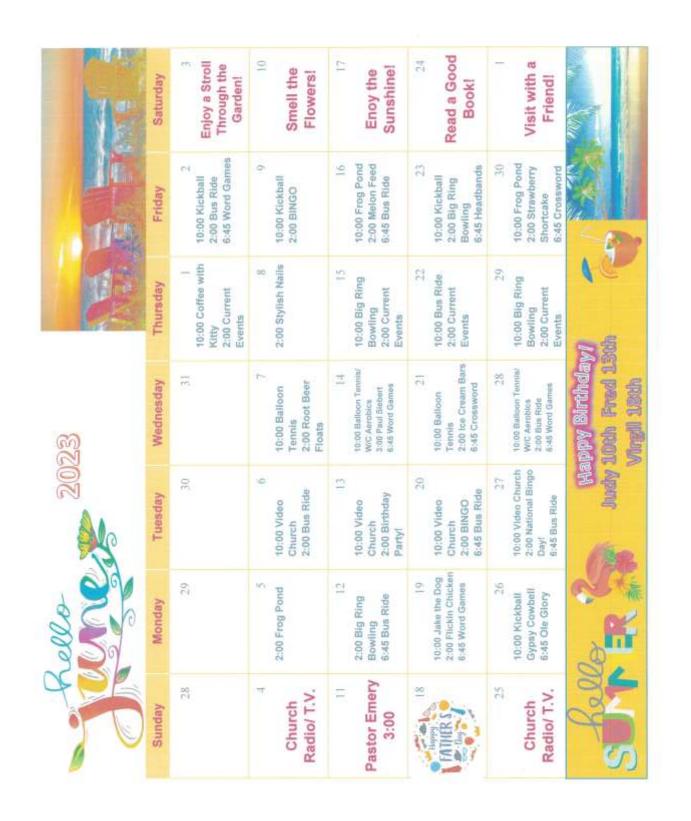

# June 2023

| Sunday                                                                                                                                                                                                                                                                                                                                                                                                                                                                                                                                                                                                                                                                                                                                                                                                                                                                                                                                                                                                                                                                                                                                                                                                                                                                                                                                                                                                                                                                                                                                                                                                                                                                                                                                                                                                                                                                                                                                                                                                                                                                                                                        | Monday                                                                 | Tuesday                                                       | Wednesday                                                           | Thursday                                                              | Friday                                                        | Saturday                                          |
|-------------------------------------------------------------------------------------------------------------------------------------------------------------------------------------------------------------------------------------------------------------------------------------------------------------------------------------------------------------------------------------------------------------------------------------------------------------------------------------------------------------------------------------------------------------------------------------------------------------------------------------------------------------------------------------------------------------------------------------------------------------------------------------------------------------------------------------------------------------------------------------------------------------------------------------------------------------------------------------------------------------------------------------------------------------------------------------------------------------------------------------------------------------------------------------------------------------------------------------------------------------------------------------------------------------------------------------------------------------------------------------------------------------------------------------------------------------------------------------------------------------------------------------------------------------------------------------------------------------------------------------------------------------------------------------------------------------------------------------------------------------------------------------------------------------------------------------------------------------------------------------------------------------------------------------------------------------------------------------------------------------------------------------------------------------------------------------------------------------------------------|------------------------------------------------------------------------|---------------------------------------------------------------|---------------------------------------------------------------------|-----------------------------------------------------------------------|---------------------------------------------------------------|---------------------------------------------------|
|                                                                                                                                                                                                                                                                                                                                                                                                                                                                                                                                                                                                                                                                                                                                                                                                                                                                                                                                                                                                                                                                                                                                                                                                                                                                                                                                                                                                                                                                                                                                                                                                                                                                                                                                                                                                                                                                                                                                                                                                                                                                                                                               |                                                                        |                                                               |                                                                     | I<br>L: BBQ ribette<br>S: Creamed funkey<br>over biscult              | 2<br>L: Beer batter<br>fish<br>S: Hot roast<br>beef and swiss | 3<br>L: Salisbury steak<br>S: fried shrimp        |
| 4<br>L: Roast beef<br>S: Pork tittler                                                                                                                                                                                                                                                                                                                                                                                                                                                                                                                                                                                                                                                                                                                                                                                                                                                                                                                                                                                                                                                                                                                                                                                                                                                                                                                                                                                                                                                                                                                                                                                                                                                                                                                                                                                                                                                                                                                                                                                                                                                                                         | 5<br>L: BBQ meatballs<br>S: Cranberry<br>Chicken Salad on<br>Croissant | 6<br>L: Roast tunkey<br>S: Rueben                             | 7<br>Li chicken and<br>dumplings<br>S: BLT                          | 8<br>L: Brown sugar<br>glazed ham<br>S: Pancakes and<br>sausage links | 9<br>L: Lasagna<br>S: Chicken<br>Ceasar Salad                 | 10<br>L: Turkey tetrazini<br>S: Pan pizza         |
| L' Glazed meatloaf S: Chicken tenders  The control of the control | 12<br>L: Chicken tried<br>chicken<br>S: Smoked pork<br>sandwich        | 13<br>L: Swiss steak<br>S: Battered fried<br>shrimp           | 14<br>L: Uver and<br>orlons<br>S: Philly<br>cheesesteak<br>sandwich | 15<br>L: Salmon pathy<br>S: Steak fingers                             | 16<br>L: breaded fish<br>au grath<br>S: Chicken<br>Parm       | 17<br>Lichef salad<br>S: meatballs with<br>gravy  |
| 18 L: Oven fried chicken S: Polish sausage on bun                                                                                                                                                                                                                                                                                                                                                                                                                                                                                                                                                                                                                                                                                                                                                                                                                                                                                                                                                                                                                                                                                                                                                                                                                                                                                                                                                                                                                                                                                                                                                                                                                                                                                                                                                                                                                                                                                                                                                                                                                                                                             | 19<br>L: Beef tacos<br>S: chicken<br>lasagna                           | 20<br>L: Creamy Swiss<br>chicken<br>S: Sioppy Joe on a<br>bun | 21<br>L: Meatical<br>S: Turkey club on<br>croissant                 | 22<br>L: Salisbury steak<br>S: Breaded chicken<br>on bun              | 23 L: Oven Fried fish S: Chill and chnamon roll               | 24<br>L: Roast Beef<br>S: Chicken Tender<br>Salad |
| 25 L: Bacon wrapped chopped steak S: Harn and bean soup                                                                                                                                                                                                                                                                                                                                                                                                                                                                                                                                                                                                                                                                                                                                                                                                                                                                                                                                                                                                                                                                                                                                                                                                                                                                                                                                                                                                                                                                                                                                                                                                                                                                                                                                                                                                                                                                                                                                                                                                                                                                       | 26 L: Oriental beef stirify S: Hot ham and cheese                      | 27 L: Spagetti with meat sauce S: Boneless barbecue wings     | 28<br>L: Chloken Fried<br>Steak<br>S: Pan pizza                     | 29 L: Beef tips with gravy S: Fairbury hot dog with bun               | 30<br>L: Tuna noodle<br>casserole<br>S: Fish<br>sandwich      |                                                   |