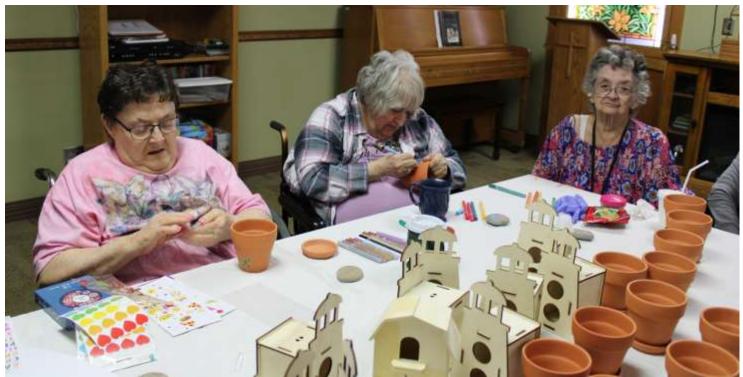

## Variety of activities for Nursing Home Week

Top, from left,
Marge Veatch, Bev
Leseberg and
Dorothy Reed
decorate flower
pots.

Bottom, from left, Joan McKenzie and Judy Dugan pot flowers.

Check out our website — JCHealthandLife.org Like us on Facebook— @jchealthandlife Follow us on Twitter— @jchealthandlife