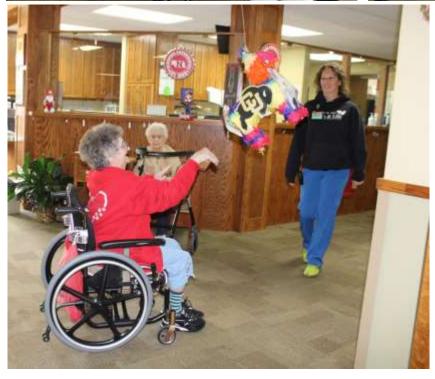

# Football tailgate—Beat the CU Buffalos!

Residents enjoyed a tailgate party before the Nebraska Cornhuskers took on the Colorado University Buffalos in football. The piñata was a hit! Giving it a hit are, clockwise, from top left, Bob Weers, Ivan Zimmerman, Norris Gold, and Dorothy Reid (with Betty Smith and Kayla watching.)