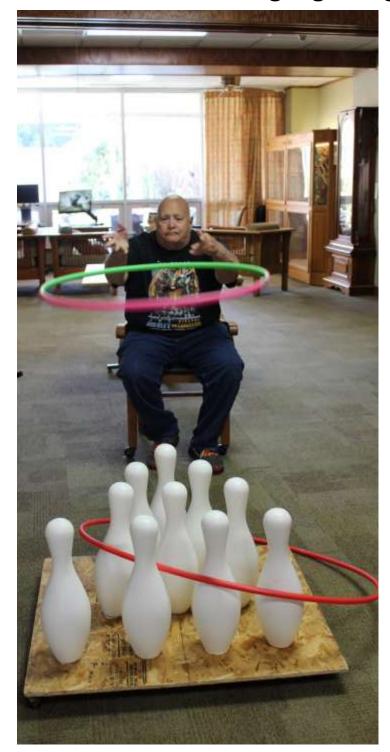

# Scoring Big in Big Ring Bowling

Above Bruce Grummert goes for the spare. Top right, Wayne watches as Beverly Leseberg throws the ring. Bottom right, Ivan Zimmerman gets a good pin count with ring.

2200 H St. P.O. Box 277 Fairbury, NE 68352