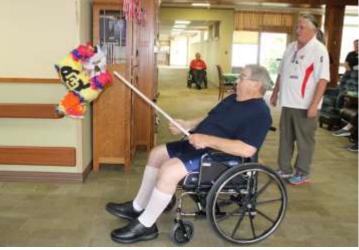

# Football tailgate—Beat the CU Buffalos!

Residents enjoyed a tailgate party before the Nebraska Cornhuskers took on the Colorado University Buffalos in football. The piñata was a hit! Giving it a hit are, clockwise, from top left, Bob Weers, Ivan Zimmerman, Norris Gold, and Dorothy Reid (with Betty Smith and Kayla watching.)