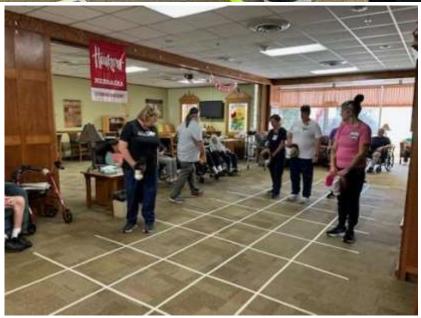

# Indoor horseracing

Residents and staff enjoyed an indoor stick-horse race this month.