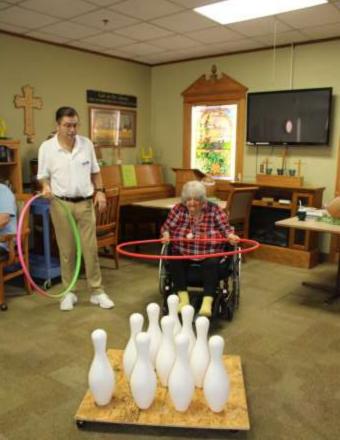

# Scoring Big in Big Ring Bowling

Above Bruce Grummert goes for the spare. Top right, Wayne watches as Beverly Leseberg throws the ring. Bottom right, Ivan Zimmerman gets a good pin count with ring.

2200 H St. P.O. Box 277 Fairbury, NE 68352