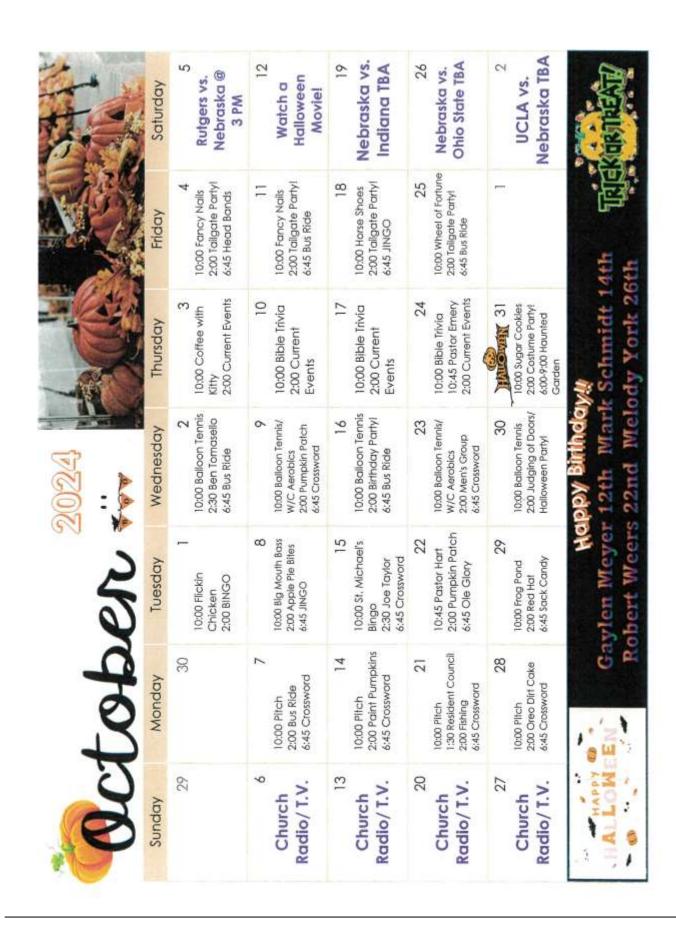

# October 2024

| Monday                                                               | Tuesday                                                                                                                                                                           | Wednesday                                                                                                                                                                                                                                                                                                                                                                                                                     | Thursday                                                                                                                                                                                                                                                                                                                                                                                                                                                                                                                                                                                                                                                                                                                                                           | Friday                                                                                                                                                                                                                                                                                                                                                                                                                                                                                                                                                                                                                                                                                                                                                                                                                                                                                                                                                                                                                                                                                                                                                                                                                                                                                                                                                                                                                                                                                                                                                                                                                                                                                                                                                                                                                                                                                                                                                                                                                                                                                                                       | Saturday                                                   |
|----------------------------------------------------------------------|-----------------------------------------------------------------------------------------------------------------------------------------------------------------------------------|-------------------------------------------------------------------------------------------------------------------------------------------------------------------------------------------------------------------------------------------------------------------------------------------------------------------------------------------------------------------------------------------------------------------------------|--------------------------------------------------------------------------------------------------------------------------------------------------------------------------------------------------------------------------------------------------------------------------------------------------------------------------------------------------------------------------------------------------------------------------------------------------------------------------------------------------------------------------------------------------------------------------------------------------------------------------------------------------------------------------------------------------------------------------------------------------------------------|------------------------------------------------------------------------------------------------------------------------------------------------------------------------------------------------------------------------------------------------------------------------------------------------------------------------------------------------------------------------------------------------------------------------------------------------------------------------------------------------------------------------------------------------------------------------------------------------------------------------------------------------------------------------------------------------------------------------------------------------------------------------------------------------------------------------------------------------------------------------------------------------------------------------------------------------------------------------------------------------------------------------------------------------------------------------------------------------------------------------------------------------------------------------------------------------------------------------------------------------------------------------------------------------------------------------------------------------------------------------------------------------------------------------------------------------------------------------------------------------------------------------------------------------------------------------------------------------------------------------------------------------------------------------------------------------------------------------------------------------------------------------------------------------------------------------------------------------------------------------------------------------------------------------------------------------------------------------------------------------------------------------------------------------------------------------------------------------------------------------------|------------------------------------------------------------|
|                                                                      | I Li Liver and onions S: Smoked Sausage                                                                                                                                           | 2<br>L: Beef stroggnoff<br>with noodles<br>S: Chili, cinnamon<br>roll                                                                                                                                                                                                                                                                                                                                                         | 3<br>L: Baked ham<br>S: Chicken fried<br>chicken                                                                                                                                                                                                                                                                                                                                                                                                                                                                                                                                                                                                                                                                                                                   | 4<br>L: Baked fish<br>S: Turkey<br>tetrazzini                                                                                                                                                                                                                                                                                                                                                                                                                                                                                                                                                                                                                                                                                                                                                                                                                                                                                                                                                                                                                                                                                                                                                                                                                                                                                                                                                                                                                                                                                                                                                                                                                                                                                                                                                                                                                                                                                                                                                                                                                                                                                | 5<br>L: Meatoaf<br>S: Reuben                               |
| 7<br>L: Ham loaf<br>S: Egg bake,<br>sausage link and<br>french toast | 8<br>L: Pork roast and<br>kraut<br>S: Hamburger<br>pizza                                                                                                                          | 9<br>L: Tator Tot<br>Casserole<br>S: Pork fritter                                                                                                                                                                                                                                                                                                                                                                             | 10<br>L: Chicken cordon<br>bleu<br>S: Lasagna                                                                                                                                                                                                                                                                                                                                                                                                                                                                                                                                                                                                                                                                                                                      | 11<br>L: Hot turkey<br>sandwich<br>S: Steak fingers                                                                                                                                                                                                                                                                                                                                                                                                                                                                                                                                                                                                                                                                                                                                                                                                                                                                                                                                                                                                                                                                                                                                                                                                                                                                                                                                                                                                                                                                                                                                                                                                                                                                                                                                                                                                                                                                                                                                                                                                                                                                          | 12<br>L: Oven fried<br>chicken<br>S: Bratwurst on a<br>bun |
| 14<br>L: Hot roast beef<br>sandwich<br>S: Swedish meat<br>balls      | 15<br>L: Chicken<br>enchilada<br>S: Chii                                                                                                                                          | 16<br>L: Sirioin tips<br>S: Chicken<br>broccoli bake                                                                                                                                                                                                                                                                                                                                                                          | 17<br>L: Shrimp Alfredo<br>S: Chicken tenders                                                                                                                                                                                                                                                                                                                                                                                                                                                                                                                                                                                                                                                                                                                      | 18 L: Breaded baked fish S: Hot roast beef and Swiss sandwich                                                                                                                                                                                                                                                                                                                                                                                                                                                                                                                                                                                                                                                                                                                                                                                                                                                                                                                                                                                                                                                                                                                                                                                                                                                                                                                                                                                                                                                                                                                                                                                                                                                                                                                                                                                                                                                                                                                                                                                                                                                                | 19<br>L: Chuck wagon<br>steak<br>S: Hot turkey<br>sandwich |
| 21<br>L: Beef stew<br>S: Beer battered<br>fish                       | 22<br>L: Roast turkey<br>S: Lasagna                                                                                                                                               | 23<br>L: Tacos<br>S: Creamy<br>chicken biscuit                                                                                                                                                                                                                                                                                                                                                                                | 24<br>L: Pork tenderloin<br>S: Chili, cinnamon<br>roll                                                                                                                                                                                                                                                                                                                                                                                                                                                                                                                                                                                                                                                                                                             | 25 L: Fried shrimp, onion rings S: Egg bake, sausage, waffle                                                                                                                                                                                                                                                                                                                                                                                                                                                                                                                                                                                                                                                                                                                                                                                                                                                                                                                                                                                                                                                                                                                                                                                                                                                                                                                                                                                                                                                                                                                                                                                                                                                                                                                                                                                                                                                                                                                                                                                                                                                                 | 26 L: Roast beef, baked potato S: Turkey Tetrazzini        |
| 28<br>L: Spagetti<br>S: Hamburger<br>pizza                           | 29 L: Roast turkey, mashed potatoes and gravy S: Hot dog, macaroni salad                                                                                                          | 30<br>L: Beef and<br>broccoli stir fry<br>S: Tuna melt                                                                                                                                                                                                                                                                                                                                                                        | 31 L: Oven fried chicken S: BBQ Ribette                                                                                                                                                                                                                                                                                                                                                                                                                                                                                                                                                                                                                                                                                                                            |                                                                                                                                                                                                                                                                                                                                                                                                                                                                                                                                                                                                                                                                                                                                                                                                                                                                                                                                                                                                                                                                                                                                                                                                                                                                                                                                                                                                                                                                                                                                                                                                                                                                                                                                                                                                                                                                                                                                                                                                                                                                                                                              |                                                            |
|                                                                      | 7 L: Ham loaf S: Egg bake, sausage link and french toast  14 L: Hot roast beef sandwich S: Swedish meat balls  21 L: Beef stew S: Beer battered fish  28 L: Spagetti S: Hamburger | 7 L: Liver and orions S: Smoked Sausage  8 L: Pork roast and kraut S: Egg bake, sausage link and french toast S: Hamburger pizza  14 L: Hot roast beef sandwich S: Swedish meat balls L: Chicken enchlada S: Chili  21 L: Beef stew S: Beer battered fish  22 L: Roast turkey S: Lasagna  28 L: Spagetti S: Hamburger pizza L: Roast turkey S: Lasagna  28 L: Spagetti S: Hamburger pizza S: Hot dog, S: Hot dog, S: Hot dog, | L' Liver and onions S: Smoked Sausage  7 L' Hamloaf S: Egg bake, sausage link and french toast S: Sysedish meat balls S: Swedish meat balls L' Boast turkey S: Beer battered fish L' Roast turkey S: Beer battered fish L' Roast turkey S: Lasagna S: Creamy chicken biscuit  28 L' Roast turkey S: Lasagna L' Roast turkey S: Lasagna S: Creamy chicken biscuit S: Hamburger pizza S: Hamburger pizza S: Hamburger pizza S: Hamburger pizza S: Tuna melt | I   Litiver and orions   Signature   Sig | 1                                                          |