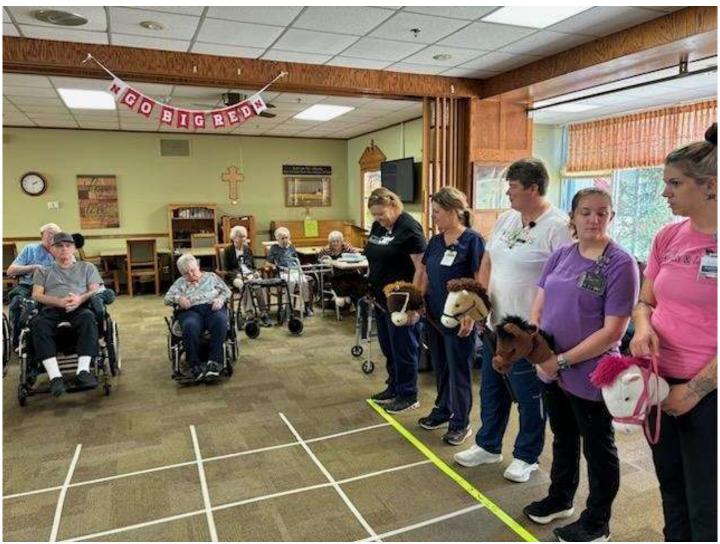

# Indoor horseracing

Residents and staff enjoyed an indoor stick-horse race this month.