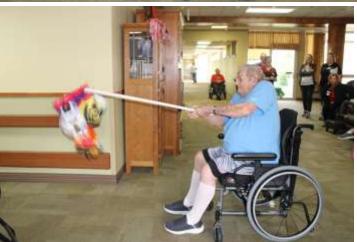

# Football tailgate—Beat the CU Buffalos!

Residents enjoyed a tailgate party before the Nebraska Cornhuskers took on the Colorado University Buffalos in football. The piñata was a hit! Giving it a hit are, clockwise, from top left, Bob Weers, Ivan Zimmerman, Norris Gold, and Dorothy Reid (with Betty Smith and Kayla watching.)