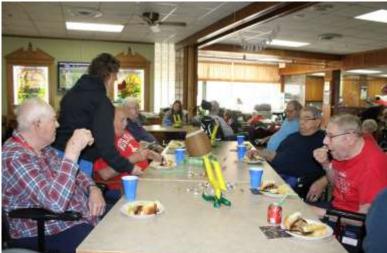

# Football Tailgate Fun

Residents and family members enjoy gathering for tailgates and Friday happy hours.