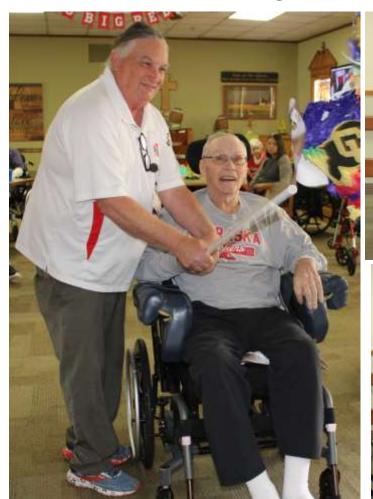

# Football tailgate—Beat the CU Buffalos!

Residents enjoyed a tailgate party before the Nebraska Cornhuskers took on the Colorado University Buffalos in football. The piñata was a hit! Giving it a hit are, clockwise, from top left, Bob Weers, Ivan Zimmerman, Norris Gold, and Dorothy Reid (with Betty Smith and Kayla watching.)