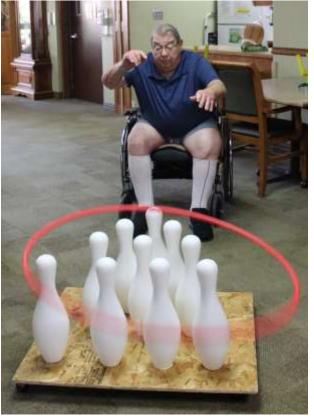

# Scoring Big in Big Ring Bowling

Above Bruce Grummert goes for the spare. Top right, Wayne watches as Beverly Leseberg throws the ring. Bottom right, Ivan Zimmerman gets a good pin count with ring.

2200 H St. P.O. Box 277 Fairbury, NE 68352