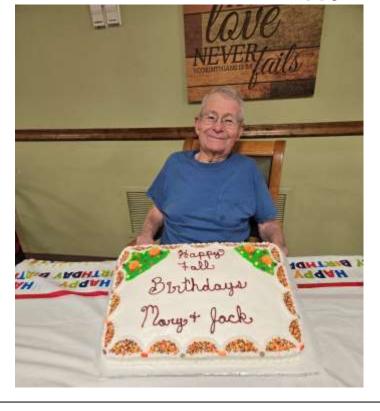

A birthday party was held celebrating all September birthdays. Mary Adkins and Jack Westerhoff both had birthdays in September. Thanks to the Westerhoff family for the malts. They were greatly appreciated and enjoyed by all.

# Happy Birthday

Celebrating September birthdays were Jack Westerhoff, left, and Mary Adkins.