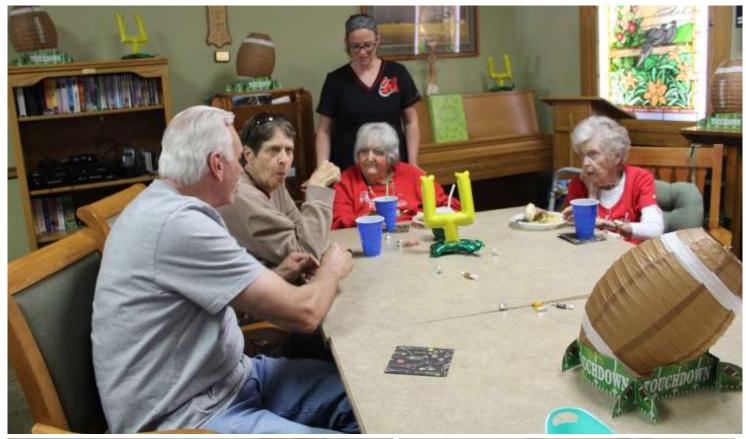

# Football tailgate—Beat the CU Buffalos!

Residents enjoyed a tailgate party before the Nebraska Cornhuskers took on the Colorado University Buffalos in football. The piñata was a hit! Giving it a hit are, clockwise, from top left, Bob Weers, Ivan Zimmerman, Norris Gold, and Dorothy Reid (with Betty Smith and Kayla watching.)