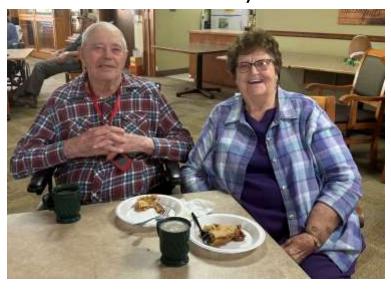

A birthday party was held celebrating all September birthdays. Mary Adkins and Jack Westerhoff both had birthdays in September. Thanks to the Westerhoff family for the malts. They were greatly appreciated and enjoyed by all.

# Happy Birthday

Celebrating September birthdays were Jack Westerhoff, left, and Mary Adkins.